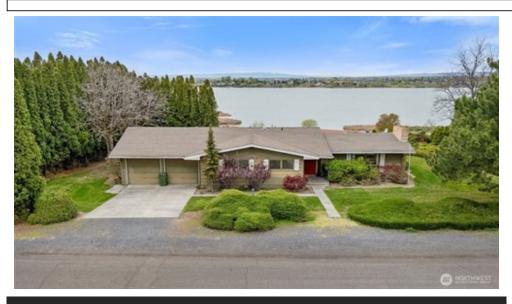

## 70 SE Pelican Dr, Moses Lake, WA 98837

- » Beds: 3 | Baths: 2 Full
- » MLS #: 2363344
- » Single Family | 1,742 ft<sup>2</sup> | Lot: 11,321 ft<sup>2</sup>
- » More Info: 70SEPelicanDr.IsForSale.com

Julie Johnson (509) 989-6626 (Mobile) julejohnsonismyagent@gmail.com http://www.sellsingrantcounty.com

Alsted Real Estate 823 W Broadway Ave Moses Lake, WA 98837

Stunning Lake Views with Extra Parcels Included, enjoy breathtaking lake & sunset views from this 3-bed, 2-bath home located on SE Pelican Drive in Moses Lake. Situated on a generous lot, this property includes 3 additional land parcels, offering added space, privacy, or potential for future use. The home features a functional layout with spacious living areas & large windows that frame the beautiful lake views. Step outside to relax on the patio & take in the vibrant evening skies from your own backyard oasis. Located in a peaceful & established neighborhood, this property provides both tranquility & conveniencejust minutes from town, parks, and lake access. Call and Schedule your tour today!